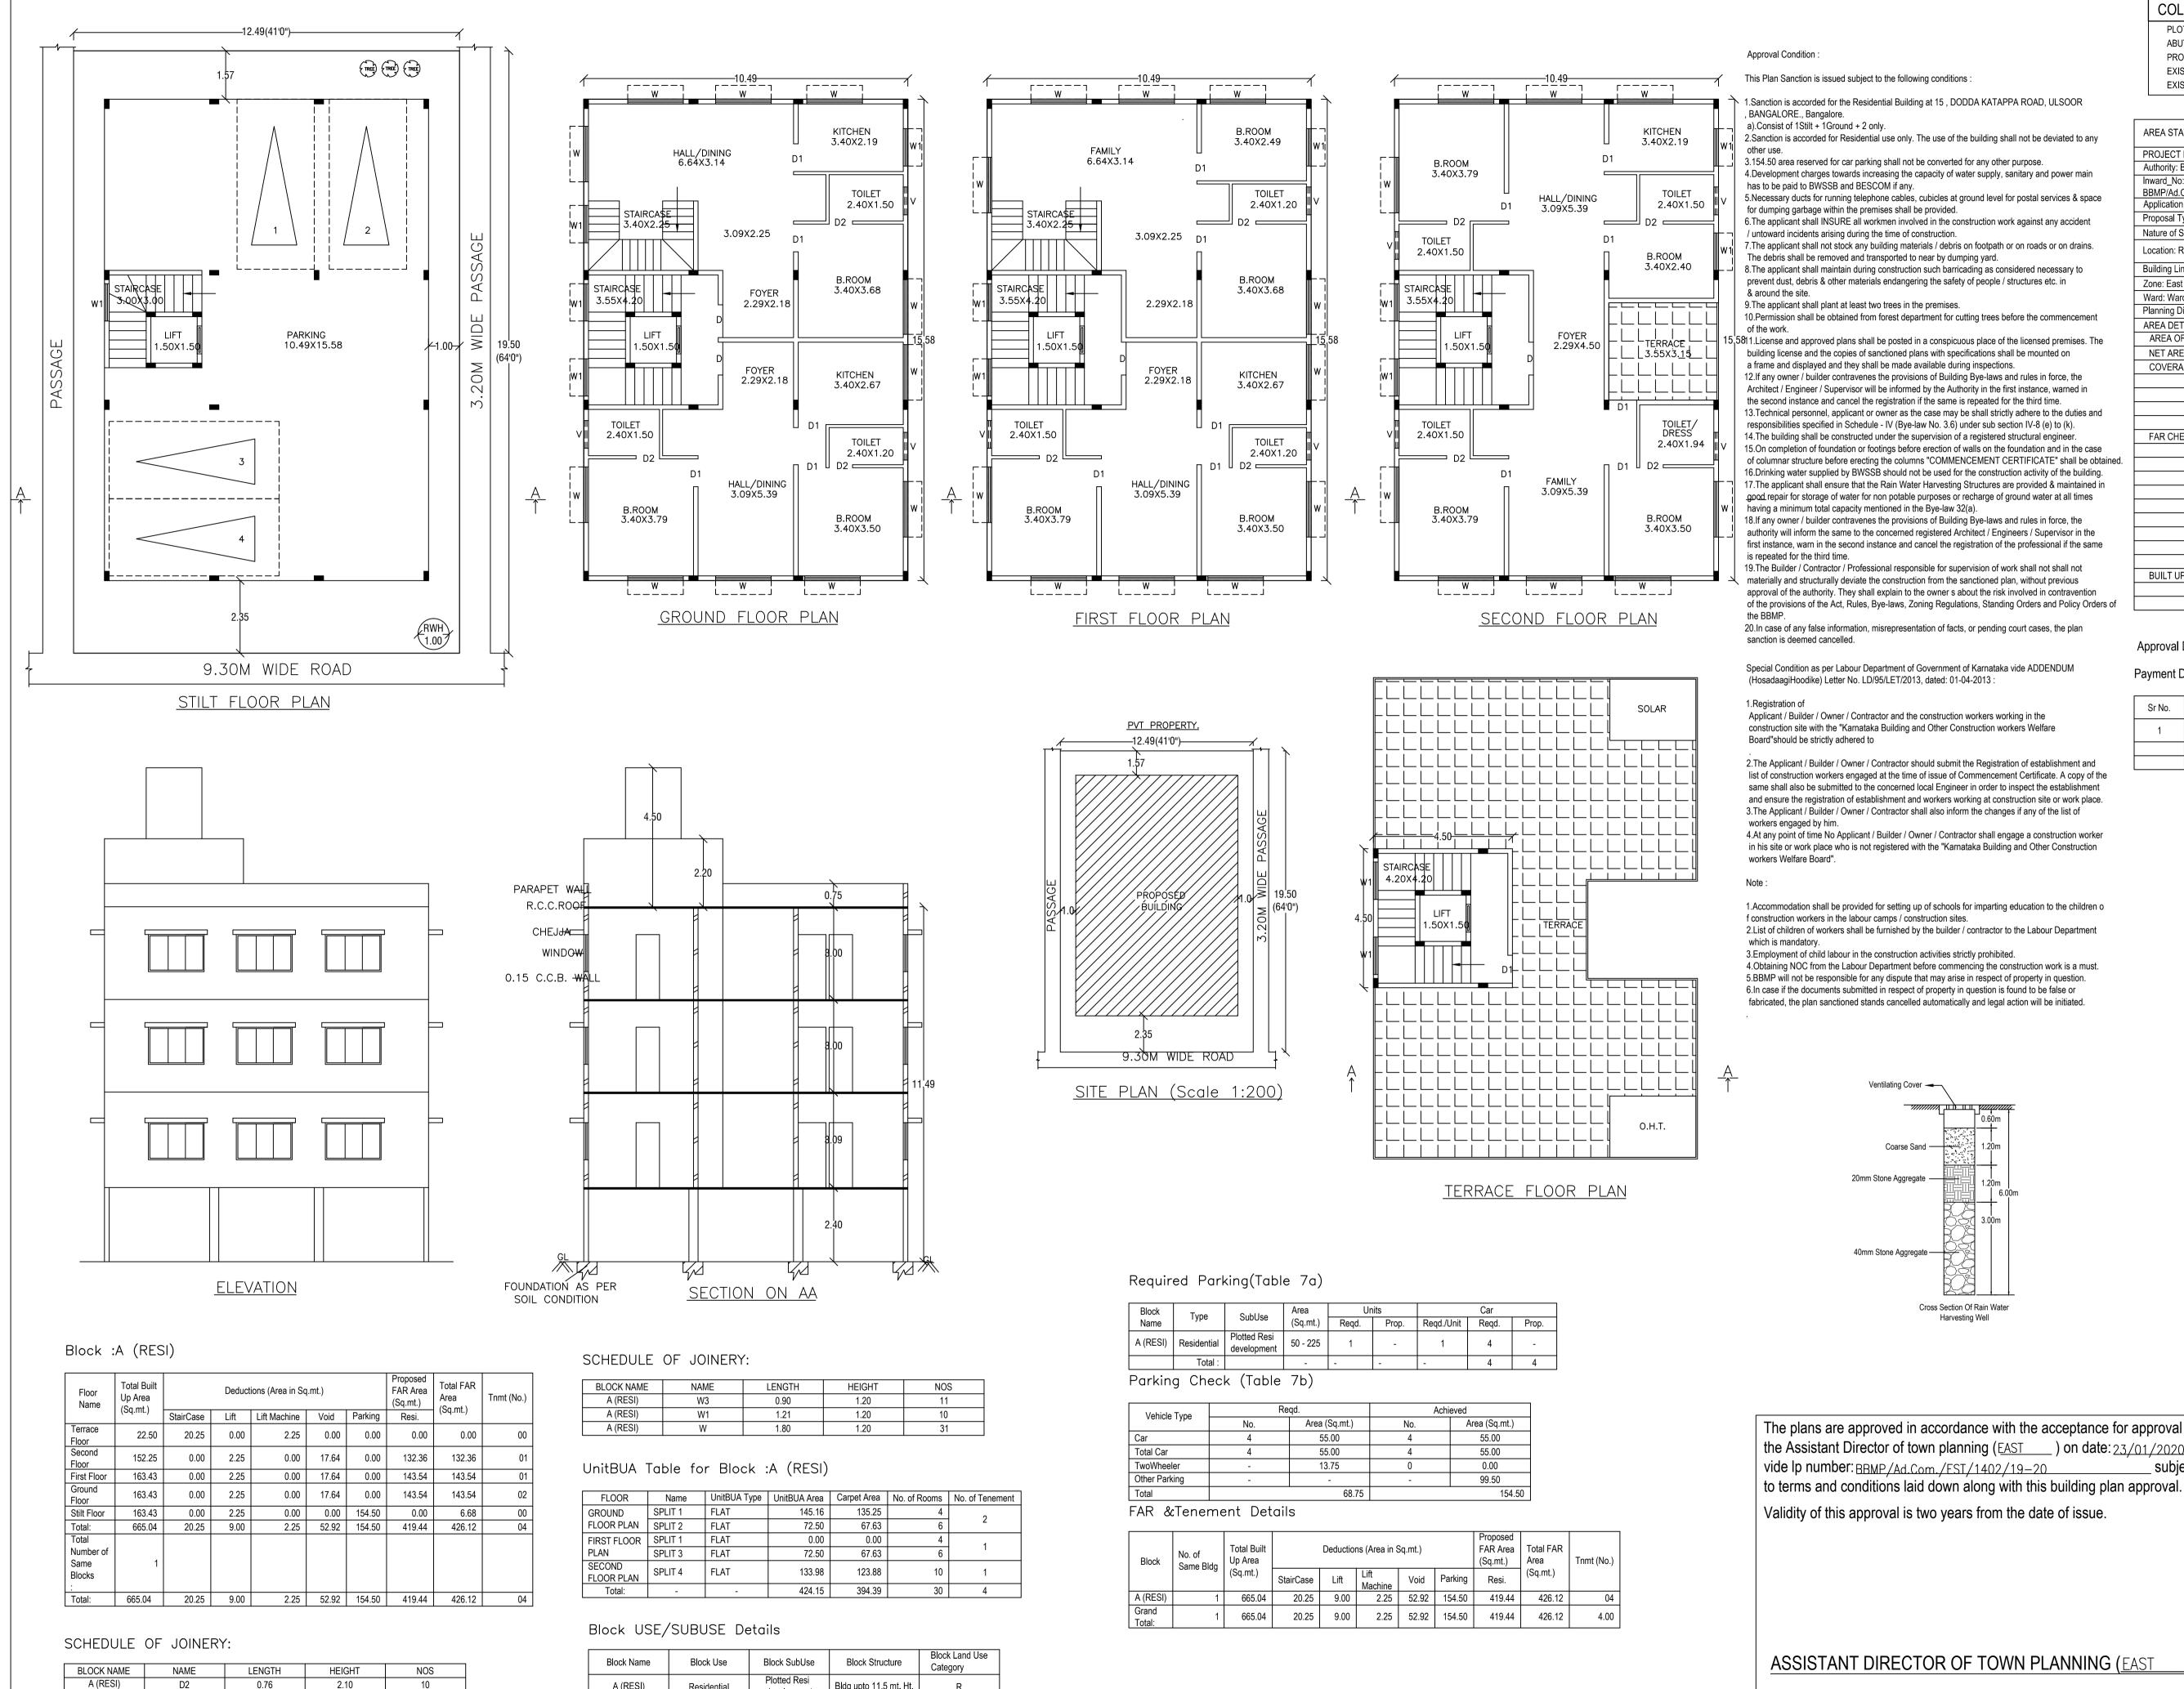

of columnar structure before erecting the columns "COMMENCEMENT CERTIFICATE" shall be obtained. 16. Drinking water supplied by BWSSB should not be used for the construction activity of the building. 17. The applicant shall ensure that the Rain Water Harvesting Structures are provided & maintained in good repair for storage of water for non potable purposes or recharge of ground water at all times having a minimum total capacity mentioned in the Bye-law 32(a).